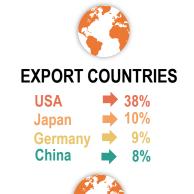

### **INTERNATIONAL TRADE (2022 Post-Pandemic)**

### EXPORTED PRODUCTS TO THAILAND

\$ 959 MILLION