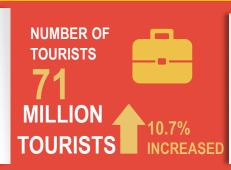

### **TOURISM (maintain 2019 information)**

PROJECT UNDER FINANCIAL SUPPORTED (2019)

TOTAL 197 PROJECTS with registered capital of \$ 931.86 BILLION

**CONSTRUCTION INDUSTRY (2019)** 

TOTAL 4,888 INVESTMENT VALUE PROJECTS \$ 11.4 BILLION