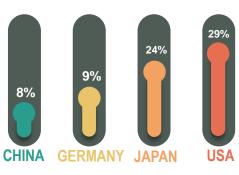

### **INTERNATIONAL TRADE (2022 Post-Pandemic)**

## IMPORTED PRODUCTS FROM THAILAND

\$ 7,630 MILLION