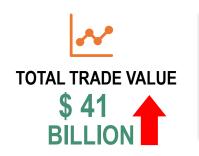

### **INTERNATIONAL TRADE (2022 Post-Pandemic)**

#### TRADE VALUE BETWEEN THAILAND - CAMBODIA (2021-2022)

\$ 7.97 BILLION