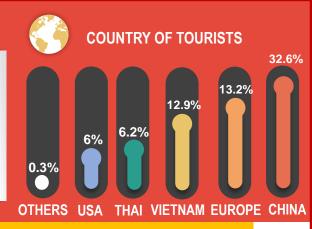

### **TOURISM (maintain 2019 information)**

PROJECT UNDER FINANCIAL SUPPORTED (2019)

TOTAL 197 PROJECTS with registered capital of \$ 931.86 BILLION

**CONSTRUCTION INDUSTRY (2019)** 

TOTAL 4,888 INVESTMENT VALUE PROJECTS \$ 11.4 BILLION