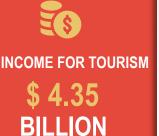

### **TOURISM (maintain 2019 information)**

PROJECT UNDER FINANCIAL SUPPORTED (2019)

TOTAL 197 PROJECTS with registered capital of \$ 931.86 BILLION

**CONSTRUCTION INDUSTRY (2019)** 

TOTAL 4,888 INVESTMENT VALUE PROJECTS \$ 11.4 BILLION