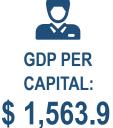

# WHYCAMBODIA

\$ 190/ MONTH (IN JANUARY 2020 AND ONLY FOR GARMENT AND SHOES INDUSTRIES)

CAPITAL: GDP: \$24.1 BILLION

(2018) SERVICE 42%, INDUSTRY 34%, AGRICULTURE 24%

CCESSIBILITIES TO COMMUNICATION TECHNOLOGY