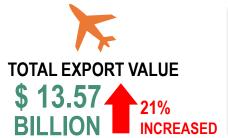

## **INTERNATIONAL TRADE (2018)**

**TOTAL TRADE VALUE** 

\$ 32

**BILLION** 

#### **EXPORT PRODUCTS**

**Agriculture** 

Garment

Shoes