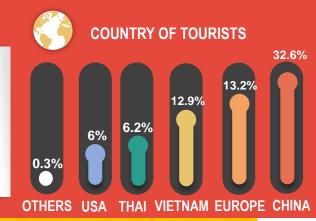

## **TOURISM (2019)**

**INCOME FOR TOURISM** 

\$ 4.35 **BILLION** 

**NUMBER OF TOURISTS MILLION TOURISTS** 

PROJECT UNDER FINANCIAL SUPPORTED (2019)

TOTAL 197 PROJECTS with registered capital of \$ 931.86 BILLION