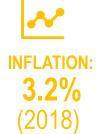

# WHYCAMBODIA

\$ 190/ MONTH (IN JANUARY 2020 AND ONLY FOR GARMENT AND SHOES INDUSTRIES)

CAPITAL: GDP: \$24.1 BILLION

(2018) SERVICE 42%, INDUSTRY 34%, AGRICULTURE 24%

CCESSIBILITIES TO COMMUNICATION TECHNOLOGY