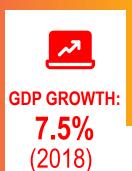

# WHYCAMBODIA

\$ 190/ MONTH (IN JANUARY 2020 AND ONLY FOR GARMENT AND SHOES INDUSTRIES)

CAPITAL: GDP: \$24.1 BILLION

(2018) SERVICE 42%, INDUSTRY 34%, AGRICULTURE 24%

CCESSIBILITIES TO COMMUNICATION TECHNOLOGY