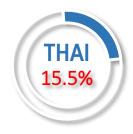

#### **EXPORT COUNTRIES**

EU **29**% 24% **USD** 9% UK **JAPAN** 8%

**Building Materials Textile Raw Materials** 

Food & Beverage

**Vehicles** 

Oil & Gas